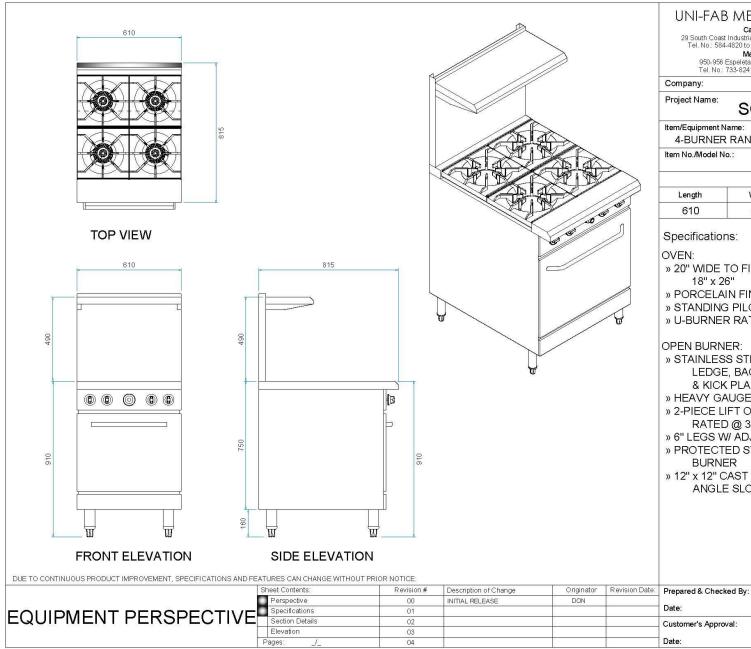

#### RESTAURANT RANGE WITH OVEN

#### STANDARD FEATURES:

- Top burner rated at 20,000 BTU per hour natural or propane gas
- Conventional type bottom oven is rated at 31,000 BTU per hour
- Safety shut-off valve for flame loss, thermostatically-controlled oven burner
- Stainless steel front, sides and shelf and aluminized inner body
- The range top is equipped with cast iron burners
- Heavy duty HI/OFF gas valve
- Removable cast iron grate w/ drip tray under burners and 3/4" gas connection
- Rests on 6" high adjustable legs

| MODEL | LENGTH   | WIDTH    | HEIGHT    | BTU/Hr. | SHIP WEIGHT (Kilos) |
|-------|----------|----------|-----------|---------|---------------------|
| T324D | 618 (24) | 855 (34) | 1502 (59) | 80,000  | 181                 |