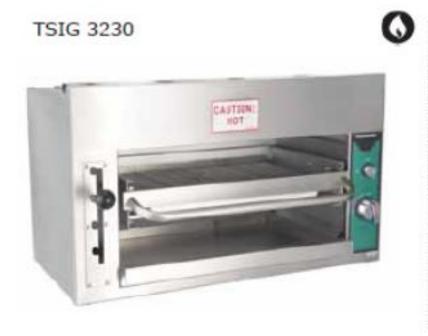

#### SALAMANDER GRILL

#### STANDARD FEATURES :

- Stainless steel exterior and aluminized steel interior walls
- Ceramic tile, infrared burner
- HI-OFF heavy duty gas valve with one standing pilot
- Double wall reinforced side and back
- With four (4) adjustable grid positions for optimum broiler applications
- Removable broiler rack and grease drip pan
- 3/4" rear gas connection
- Optional Mounting: Can be mounted to a flue riser, wall mount or countertop unit

| MODEL     | LENGTH   | WIDTH    | HEIGHT   | BTU/Hr. | SHIP WEIGHT (Kilos) |
|-----------|----------|----------|----------|---------|---------------------|
| TSIG-3230 | 814 (32) | 514 (20) | 480 (19) | 30,000  | 71                  |