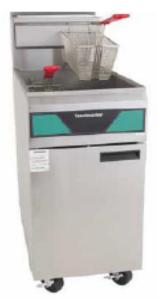

#### STANDARD FEATURES (TGFS35/45/45-2/65/TGCF-12: MECHANICAL CONTROLLER)

- Stainless steel tank, front door, side panels, back splash, aluminized back and bottom
- Atmospheric tube fired burner design has larger heat transfer area
- Millivolt Thermostat: 200°F-400°F (93°C-204°C)
- Combination safety pilot and main gas valve
- High temperature safety limit switch
- Drain extension, tube screen, removable basket hanger
- Includes two (2) twin nickel-plated wire mesh baskets with plastic-coated heat-resistant handles
- LPG or natural gas
- Standard 6-inch adjustable legs, optional 4-inch casters