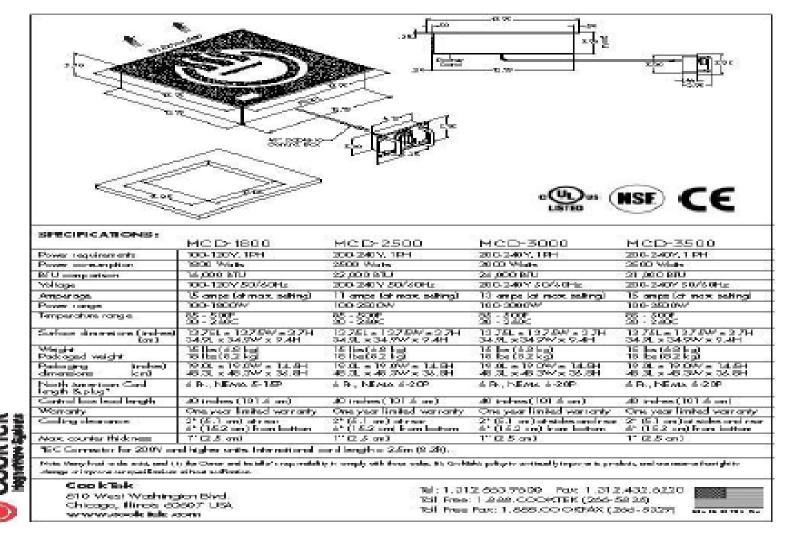

#### DROPHN SINGLE HOB COOKTOP MCD-1808, MCD-2500, MCD-3000, MCD-3500

PRODUCT: QTY: ITEM# Standard Features: Drop-in countertop design with stainless steel. adains, aluminum housing and control box. heavy duty electronic components, and high impact, thick, ceramic-glass top engineered for use in commercial kitchens: Control kinds for ease of use and automatic. power or temperature control Smortemp<sup>®</sup> Temperature control allows for specific temperature settings and 20 powercook settings Wus (NSF) CE Pan Maximizer feature achieves maximum. has ing rate of any induction compatible pan. · Drop-in cookbops and control bases engineered and manufactured for easy installation M proprocessor monitors vital components 120. Specifications: Times per second to check for overheating, power supply problems, and more. Cacktop Shall be a Cookiek drop in induction cookies. shutsofia ra displays error codes enabling user Model with a total KW raiting at to diagnose and Fix minor problems. . Unit shall be manufactured in the LED display for practice user feedback. United States and constructed with a stainlass Automatic pair detection allows for instant. staal adging and cluminum control blow. Unit shall energy transmission to pan, and no energy use be equipped with a built in Smarlenp<sup>®</sup> microwhen pan is not present processor that performs precise temperature conunificed revent of fightly on point heating self-diagnostics, and a pain maximizer feature that ensures maximum heating of induction comice. patible pan. Unit shall have an adjustable electranic control with 20 power cook sattings and 27 practice temperature settings. Unit shall have a dont LED display located underseath the smooth top. for precise year leadbock. Unit shall operate on 3000 and 3600 Wats (200-2404) volt amps. One year limited warranty. \* Made in the USA

- Automatic shut-all leature prohibits over-
- Easy-bic lean, smooth, astamic glass top sur-
- · Integral cooling fan teeps internal electronics.
- Available in 1800 Wate (100-1204, 2500,

Note: Induction cooling requires the use of mognitic poly and pare.

CookTak 81 D West Washington Blvd. Chiccoo, Ilinois 60507 USA. www.cook.uk.com

Tel: 1.012.563.9603 Rist 1.312.632.6220 Tol Free: 1.688.COOKTEK (265-5835) Tol Free Fax: 1.888 CO/ONE/01 (266-6327)

DROPHN SINGLE HOB COOKTOP HCD:4800, HCD:2500, MCD:3000, HCD:3500

**DOOKIE** 

#### MCD4800, MCD-2500, MCD-3000, MCD-3500

COOKTOP MCPHBOL HCP-2500, HCD-3000, HCD-3000

DROP-IN SINGLE HOB COOKTOP