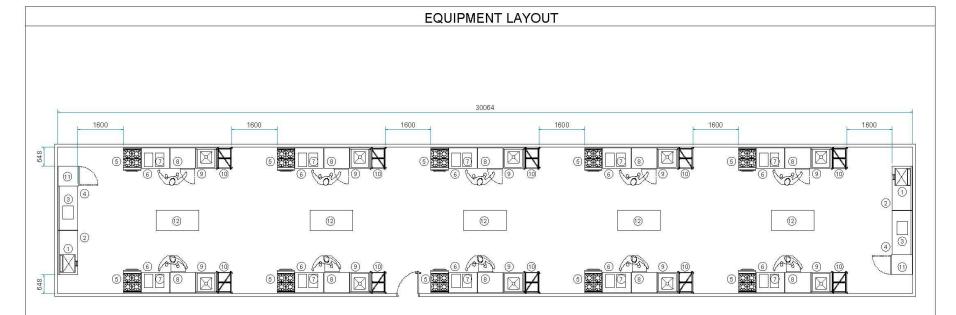

equipment located in coastal regions

## PURE ICE™ <sup>-</sup> Exclusively by ICE-O-Matic

Solution

Built-in antimicrobial protection for the life of the ICE Maker reduces bacteria and slime fungus growth. ICE-O-Matic's© optional water filtration system provides protection against unpleasant tastes, odors and scale formation.

## **Harvest Assist**

Consistent ICE production 24 / 7 for the life of ICE Maker, while reducing operating costs

## **Top Air Discharge**

Maximum ICE production in a minimum amount of space with an ultra-low profile - no side clearance required

## Sea Salt Corrosion Protection

All remote condensers are coated with a salt air corrosion protection – FREE





# **PASTRY KITCHEN**

4 U SS TABLE FOR JUDGES







PASTRY LIVE KITCHEN C



# **SOUS VIDE KITCHEN**



### SCHEDULE OF EQUIPMENT

| ITEM # | QTY | DESCRIPTION                            | DIM: LxWxH+BS/OS                    | MAKE    |
|--------|-----|----------------------------------------|-------------------------------------|---------|
|        |     | KITCHEN                                | 1                                   |         |
| 1      | 2   | SALAMANDER, OS 200                     | 600mmL x 530mmW x 565mmH            | UNI-FAB |
| 2      | 2   | EQUIPMENT STAND                        | 1500mmL x 700mmW x 865mmH + 150mmBS | UNI-FAB |
| 3      | 2   | VACUUM MACHINE                         | 450mmL x 370mmW x 220mmH            | BY OWNE |
| 4      | 2   | PREPARATION TABLE                      | 1500mmL x 700mmW x 865mmH + 150mmBS | UNI-FAB |
| 5      | 10  | 4-BURNER RAN