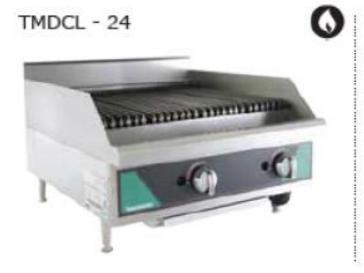

#### COUNTERTOP GAS CHARBROILER - LAVA ROCK

#### STANDARD FEATURES (LAVA ROCK):

- Stainless steel front and top rail. Rear and sides are aluminized steel.
- Hi-off valve with one standing pilot for each burner
- Dual branding grates
- 3/4" gas connection
- Rests on 4" adjustable steel legs
- Equipped with grease pan, lava rock grid and lava rocks

| MODEL    | LENGTH  | WIDTH      | HEIGHT    | BTU/Hr. | SHIP WEIGHT (Kilos) |
|----------|---------|------------|-----------|---------|---------------------|
| TMDCL-24 | 609(24) | 699(27.51) | 400(15.7) | 60,000  | 70                  |