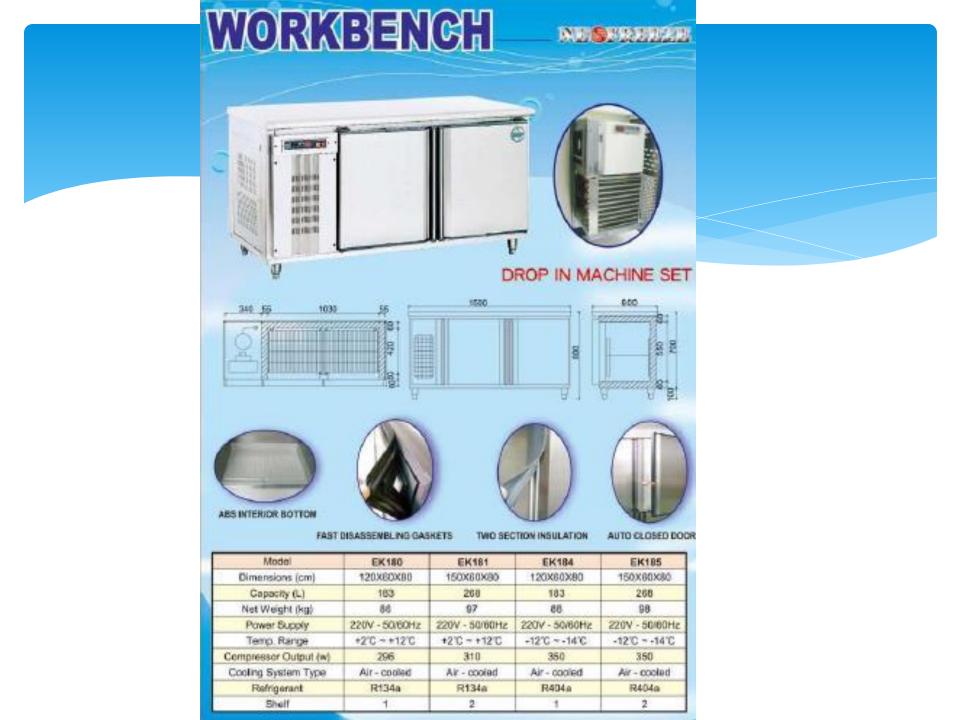

te air flow due to tight-fitting spaces reduces Ice production

## Corrosion

Salt air corrosion of outdoor equipment located in coastal regions

## PURE ICE™ <sup>-</sup> Exclusively by ICE-O-Matic

Solution

Built-in antimicrobial protection for the life of the ICE Maker reduces bacteria and slime fungus growth. ICE-O-Matic's© optional water filtration system provides protection against unpleasant tastes, odors and scale formation.

## **Harvest Assist**

Consistent ICE production 24 / 7 for the life of ICE Maker, while reducing operating costs

## **Top Air Discharge**

Maximum ICE production in a minimum amount of space with an ultra-low profile - no side clearance required

## Sea Salt Corrosion Protection

All remote condensers are coated with a salt air corrosion protection – FREE





# **PASTRY KITCHEN**

4 U SS TABLE FOR JUDGES







PASTRY LIVE KITCHEN C



# **SOUS VIDE KITCHEN**



### SCHEDULE OF EQUIPMENT

| ITEM # | QTY | DESCRIPTION                            | DIM: LxWxH+BS/OS                    | MAKE    |
|--------|-----|----------------------------------------|-------------------------------------|---------|
|        |     | KITCHEN                                | 1                                   |         |
| 1      | 2   | SALAMANDER, OS 200                     | 600mmL x 530mmW x 565mmH            | UNI-FAB |
| 2      | 2   | EQUIPMENT STAND                        | 1500mmL x 700mmW x 865mmH + 150mmBS | UNI-FAB |
| 3      | 2   | VACUUM MACHINE                         | 450mmL x 370mmW x 220mmH            | BY OWNE |
| 4      | 2   | PREPARATION