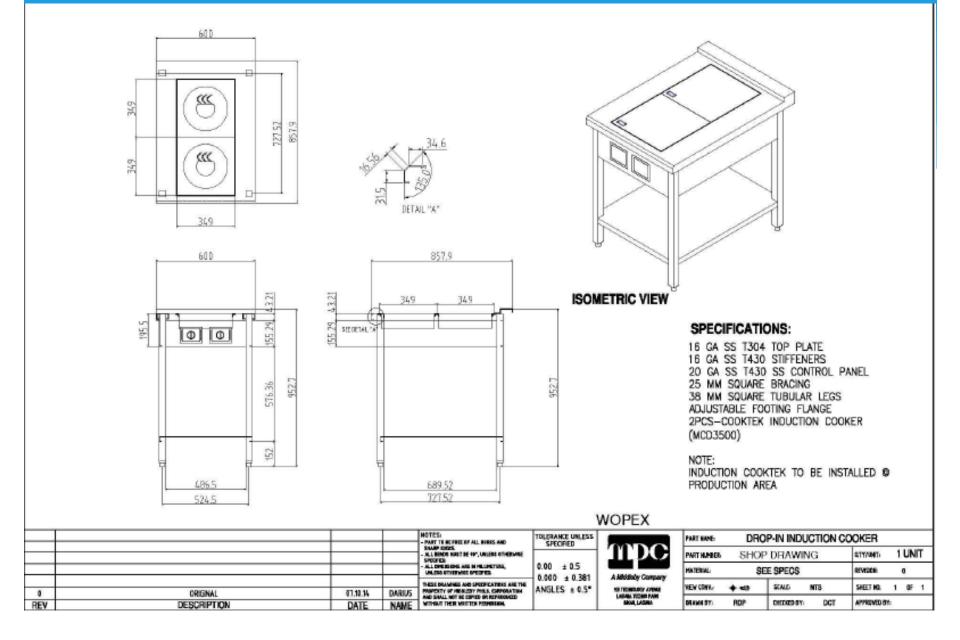

top. for precise year leadbock. Unit shall operate on 3000 and 3600 Wats (200-2404) volt amps. One year limited warranty. \* Made in the USA

- Automatic shut-all leature prohibits over-
- Easy-bic lean, smooth, astamic glass top sur-
- · Integral cooling fan teeps internal electronics.
- Available in 1800 Wate (100-1204, 2500,

Note: Induction cooling requires the use of mognitic poly and pare.

CookTak 81 D West Washington Blvd. Chiccoo, Ilinois 60507 USA. www.cook.uk.com

Tel: 1.012.563.9603 Rist 1.312.632.6220 Tol Free: 1.688.COOKTEK (265-5835) Tol Free Fax: 1.888 CO/ONE/01 (266-6327)

DROPHN SINGLE HOB COOKTOP HCD:4800, HCD:2500, MCD:3000, HCD:3500

**DOOKIE** 





#### MCD4800, MCD-2500, MCD-3000, MCD-3500



COOKTOP MCPHBOL HCP-2500, HCD-3000, HCD-3000

DROP-IN SINGLE HOB COOKTOP





## Visual Cooking



Hotels & Restaurants Institutions





## Visual Cooking combi ovens

For more than ittry-care, HOUND has been developing and manufacturing. high-spalary conditioners. Down in which design, functionality and biological have advolute priority. Overs which every size afficiently prepare tasks food and prevents your with a ranke wanty of applications. The result 6-Visual Gooking.

This compare this ign of this if has a localing overse parts compliants on the deficience products being programmed in the same. Visuall contains sensitive or discorpores programmer with smallels, sizes and functions schick president sait your likely and your model.

#### Unique design and functionality

Based on the well-known Scarethouse design Earlitters, Visual Contemp mentions care-form