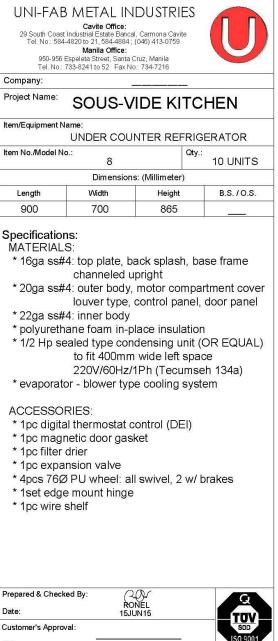

# K4 SOUS VIDE COOKING

<Seafood and Meat>

**Practical Category** 

Team Competition: Each team must consist of two (2) Chefs.

#### **Rules and Guidelines**

- ✓ To prepare 2 main course dishes, one (1) seafood dish and one (1) meat dish, using water as the cooking medium and the thermal water circulator as the cooking apparatus (at least the main ingredient of each dish).
- ✓ Seafood course three (3) plates each to be served to the judges after one (1) hour.
- ✓ Meat course three (3) plates each to be served to the judges after two (2) hours.

#### Specification of the facilities provided at the Modernist Kitchen:

- ✓ Two (2) units Thermal water circulator POLYSCIENCE brand for use with only water. No oils or fats are allowed as the liquid for the circulators.
- Two (2) units Induction cook top COOKTEK Brand (participants must bring their own induction compatible cookware, no personal cooking stoves or ovens will be allowed)
- $\checkmark$  For (4) burner cooktop

#### For sharing:

- ✓ Two (2) units Vacuum machines (participants must bring their own vacuum bags)
- ✓ Two (2) units Microwave oven
- ✓ One (1) unit Salamander
- ✓ One (1) unit Chiller & Freezer

- ✓ All preparations must be done on site. Vegetables can be peeled but uncut or can't be shape same as to Meat. Fish used must be scaled offsite.
- ✓ All items on plate must be edible;
- ✓ Each competitor will be allowed to bring three (3) helpers to be stationed backstage during actual competition. Event IDs will be issued to respective teams. (Helpers should be at least 17y/o and above with proper dress code);
- Recipes should be professionally prepared and made available for the judges (3 Copies);
- ✓ Competitors should provide their OWN plain WHITE plates not exceeding thirty-two (32) cm in diameter;
- Every team should have three (3) plates of each dish, two (2) for tasting and one (1) for display. This means a total of six (6) plates per team;
- ✓ All competitors have to provide their own cooking utensils for the competition;
- ✓ Participants to provide their own adaptor, AVR or transformer, if needed;
- ✓ Organizers will provide one (1) electrical line per cooking station (220V);
- ✓ Competitors must leave the workstation in a neat and tidy condition. This is part of the judging criteria;
- ✓ The Organizer will not be responsible for any loss or breakage of utensils;
- Competing teams are required to check the equipment before starting to cook. No complaints will be accepted afterwards other than in emergency situations;
- ✓ Contestants have to register with the Organizing Committee at least one (1) hour before the actual competition time. Absolutely NO excuses will be accepted for tardiness where the penalty is disqualification.