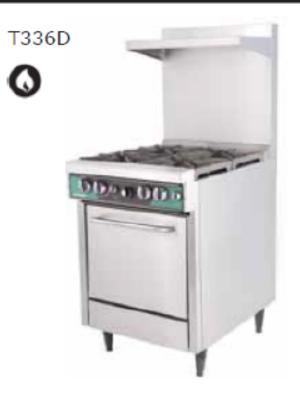

#### RESTAURANT RANGE WITH OVEN

#### STANDARD FEATURES:

- Top burner rated at 20,000 BTU per hour natural or propane gas
- Conventional type bottom oven is rated at 31,000 BTU per hour
- Safety shut-off valve for flame loss, thermostatically-controlled oven burner
- Stainless steel front, sides and shelf and aluminized inner body
- The range top is equipped with cast iron burners
- Heavy duty HI/OFF gas valve
- Removable cast iron grate w/ drip tray under burners and 3/4" gas connection
- Rests on 6" high adjustable legs

| MODEL | LENGTH   | WIDTH    | HEIGHT    | BTU/Hr. | SHIP WEIGHT (Kilos) |
|-------|----------|----------|-----------|---------|---------------------|
| T324D | 618 (24) | 855 (34) | 1502 (59) | 80,000  | 181                 |