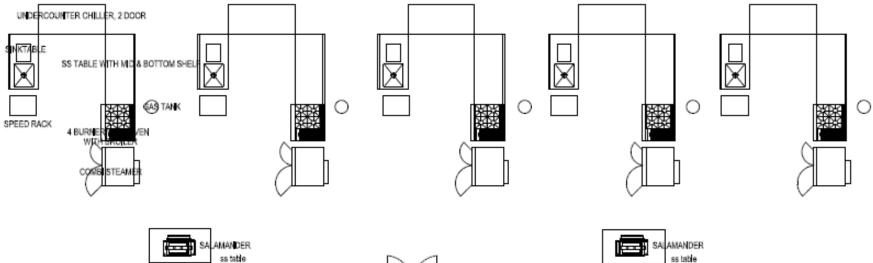

# **MAIN KITCHEN**

4 UNITS 88 TABLE FOR JUDGES AREA.

# **KITCHEN EQUIPMENTS**

#### RESTAURANT RANGE WITH OVEN

#### STANDARD FEATURES:

- Top burner rated at 20,000 BTU per hour natural or propane gas
- Conventional type bottom oven is rated at 31,000 BTU per hour
- Safety shut-off valve for flame loss, thermostatically-controlled oven burner
- Stainless steel front, sides and shelf and aluminized inner body
- The range top is equipped with cast iron burners
- Heavy duty HI/OFF gas valve
- Removable cast iron grate w/ drip tray under burners and 3/4" gas connection
- Rests on 6" high adjustable legs

#### SALAMANDER GRILL

#### STANDARD FEATURES :

- Stainless steel exterior and aluminized steel interior walls
- Ceramic tile, infrared burner
- HI-OFF heavy duty gas valve with one standing pilot
- Double wall reinforced side and back
- With four (4) adjustable grid positions for optimum broiler applications
- Removable broiler rack and grease drip pan
- 3/4" rear gas connection
- Optional Mounting: Can be mounted to a flue riser, wall mount or countertop unit