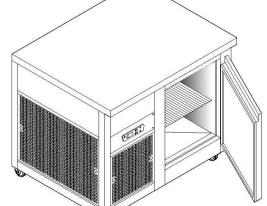

# K4 SOUS VIDE COOKING

<Seafood and Meat>

**Practical Category** 

Team Competition: Each team must consist of two (2) Chefs.

#### **Rules and Guidelines**

- ✓ To prepare 2 main course dishes, one (1) seafood dish and one (1) meat dish, using water as the cooking medium and the thermal water circulator as the cooking apparatus (at least the main ingredient of each dish).
- ✓ Seafood course three (3) plates each to be served to the judges after one (1) hour.
- ✓ Meat course three (3) plates each to be served to the judges after two (2) hours.

#### Specification of the facilities provided at the Modernist Kitchen:

- ✓ Two (2) units Thermal water circulator POLYSCIENCE brand for use with only water. No oils or fats are allowed as the liquid for the circulators.
- Two (2) units Induction cook top COOKTEK Brand (participants must bring their own induction compatible cookware, no personal cooking stoves or ovens will be allowed)
- $\checkmark$  For (4) burner cooktop

#### For sharing:

- ✓ Two (2) units Vacuum machines (participants must bring their own vacuum bags)
- ✓ Two (2) units Microwave oven
- ✓ One (1) unit Salamander
- ✓ One (1) unit Chiller & Freezer

- ✓ All preparations must be done on site. Vegetables can be peeled but uncut or can't be shape same as to Meat. Fish used must be scaled offsite.
- ✓ All items on plate must be edible;
- ✓ Each competitor will be allowed to bring three (3) helpers to be stationed backstage during actual competition. Event IDs will be issued to respective teams. (Helpers should be at least 17y/o and above with proper dress code);
- Recipes should be professionally prepared and made available for the judges (3 Copies);
- ✓ Competitors should provide their OWN plain WHITE plates not exceeding thirty-two (32) cm in diameter;
- Every team should have three (3) plates of each dish, two (2) for tasting and one (1) for display. This means a total of six (6) plates per team;
- ✓ All competitors have to provide their own cooking utensils for the competition;
- ✓ Participants to provide their own adaptor, AVR or transformer, if needed;
- ✓ Organizers will provide one (1) electrical line per cooking station (220V);
- ✓ Competitors must leave the workstation in a neat and tidy condition. This is part of the judging criteria;
- ✓ The Organizer will not be responsible for any loss or breakage of utensils;
- Competing teams are required to check the equipment before starting to cook. No complaints will be accepted afterwards other than in emergency situations;
- ✓ Contestants have to register with the Organizing Committee at least one (1) hour before the actual competition time. Absolutely NO excuses will be accepted for tardiness where the penalty is disqualification.