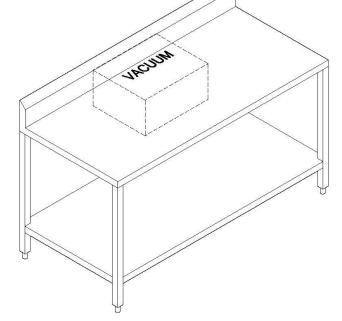

# K4 SOUS VIDE COOKING

<Seafood and Meat>

**Practical Category** 

Team Competition: Each team must consist of two (2) Chefs.

#### **Rules and Guidelines**

- ✓ To prepare 2 main course dishes, one (1) seafood dish and one (1) meat dish, using water as the cooking medium and the thermal water circulator as the cooking apparatus (at least the main ingredient of each dish).
- ✓ Seafood course three (3) plates each to be served to the judges after one (1) hour.
- ✓ Meat course three (3) plates each to be served to the judges after two (2) hours.

#### Specification of the facilities provided at the Modernist Kitchen:

- ✓ Two (2) units Thermal water circulator POLYSCIENCE brand for use with only water. No oils or fats are allowed as the liquid for the circulators.
- Two (2) units Induction cook top COOKTEK Brand (participants must bring their own induction compatible cookware, no personal cooking stoves or ovens will be allowed)
- $\checkmark$  For (4) burner cooktop

#### For sharing:

- ✓ Two (2) units Vacuum machines (participants must bring their own vacuum bags)
- ✓ Two (2) units Microwave oven
- ✓ One (1) unit Salamander
- ✓ One (1) unit Chiller & Freezer

- ✓ All preparations must be done on site. Vegetables can be peeled but uncut or can't be shape same as to Meat. Fish used must be scaled offsite.
- ✓ All items on plate must be edible;
- ✓ Each competitor will be allowed to bring three (3) helpers to be stationed backstage during actual competition. Event IDs will be issued to respective teams. (Helpers should be at least 17y/o and above with proper dress code);
- Recipes should be professionally prepared and made available for the judges (3 Copies);
- ✓ Competitors should provide their OWN plain WHITE plates not exceeding thirty-two (32) cm in diameter;
- Every team should have three (3) plates of each dish, two (2) for tasting and one (1) for display. This means a total of six (6) plates per team;
- ✓ All competitors have to provide their own cooking utensils for the competition;
- ✓ Participants to provide their own adaptor, AVR or transformer, if needed;
- ✓ Organizers will provide one (1) electrical line per cooking station (220V);
- ✓ Competitors must leave the workstation in a neat and tidy condition. This is part of the judging criteria;
- ✓ The Organizer will not be responsible for any loss or breakage of utensils;
- Competing teams are required to check the equipment before starting to cook. No complaints will be accepted afterwards other than in emergency situations;
- ✓ Contestants have to register with the Organizing Committee at least one (1) hour before the actual competition time. Absolutely NO excuses will be accepted for tardiness where the penalty is disqualification.