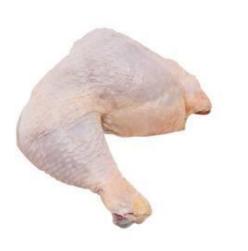

# K6 U.S. POULTRY

<U.S. Chicken Leg Quarters>

### **U.S. Poultry**

#### <Chicken Leg Quarters>

- ✓ 3pcs each participant
- ✓ Approximately 300grams each

**U.S. Chicken Leg Quarters Supplier:** 

Hightower Inc. 5/F Ramon Magsaysay Center Building, 1608 Roxas Boulevard, Manila 1004 Philipines T: +632 354-0984