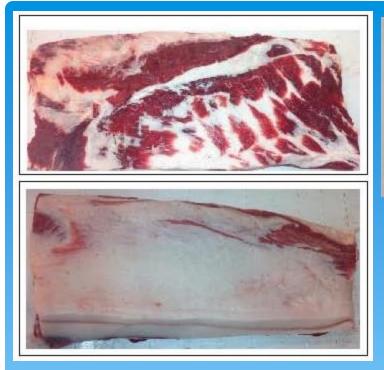

#### **Iberico Pork Belly:**

Legado Iberico Belly. Approximately 1 kg per Team with dimensions of:

Length - 5-8" Width - 10.2" Thickness - 1.5" - 2"

Foie Gras: Mas Pares Foie Gras

✓ Half a lobe per Team
 ✓ approximately 300g per contestant

#### <Outside Skirt> approximately 1.4-1.6 kilos each> Cut Description ✓ Choice Grade ✓ Already aged from July 18 ONWARDS ✓ USDA Reccomendation: Marination is recommended and have to look closely when presenting many chois makes the mistake by

# U.S. PORK

<Boneless Loin> approximately 1.2-1.4 kilos each>