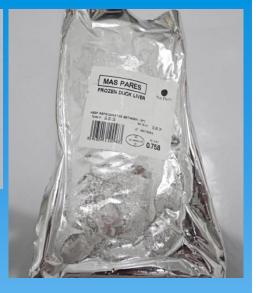

#### **Iberico Pork Belly:**

Legado Iberico Belly. Approximately 1 kg per Team with dimensions of:

Length - 5-8" Width - 10.2" Thickness - 1.5" - 2"

Foie Gras: Mas Pares Foie Gras

✓ Half a lobe per Team
 ✓ approximately 300g per contestant